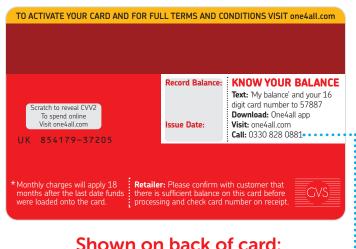

### Shown on back of card: Balance enquiry number 0330 828 0881

**Transaction declined** – Should you experience a decline of transaction please ask your customer to confirm that there are sufficient funds on the card by calling 0330 828 0881, logging onto one4all.ie or downloading the One4all app. If the balance is established and the card is still declined, please advise the customer to phone Customer Service on 03700 85 41 41